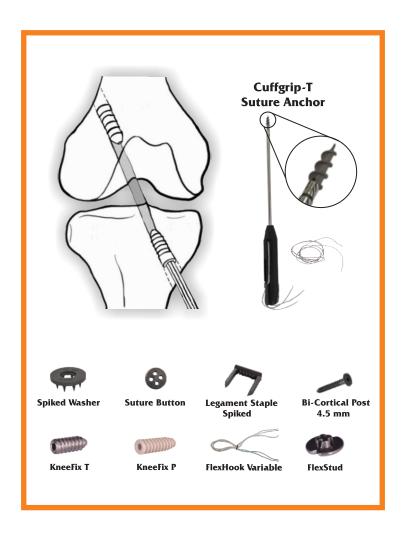

# **ARTHROSCOPY SYSTEM FOR KNEE**

### **Arhroscopy System for Knee**

### **FlexStud**

| Part No.   | Size |
|------------|------|
| J107000011 | 11mm |
| J107000014 | 14mm |
| J107000020 | 20mm |

#### **KneeFix T**

| Part No.   | Dia | Length |
|------------|-----|--------|
| J112000720 | 7   | 20mm   |
| J112000820 | 8   | 20mm   |
| J112000920 | 9   | 20mm   |
| J112001020 | 10  | 20mm   |
| J112000725 | 7   | 25mm   |
| J112000825 | 8   | 25mm   |
| J112000925 | 9   | 25mm   |
| J112001025 | 10  | 25mm   |
| J112000730 | 7   | 30mm   |
| J112000830 | 8   | 30mm   |
| J112000930 | 9   | 30mm   |
| J112001030 | 10  | 30mm   |

### **KneeFix P**

| Part No.   | Dia | Length |
|------------|-----|--------|
| J106000723 | 7   | 23mm   |
| J106000823 | 8   | 23mm   |
| J106000728 | 7   | 28mm   |
| J106000828 | 8   | 28mm   |
| J106000928 | 9   | 28mm   |
| J106001028 | 10  | 28mm   |
| J106001128 | 11  | 28mm   |
| J106001228 | 12  | 28mm   |

# **Spiked Washer for Cancellous Screw**

| Part No.   | Dia   |
|------------|-------|
| J178000014 | 14 mm |
| 1178000018 | 18 mm |

### **Suture Button Round 12mm**

**Part No.** J179000012

# **Ligament Staple Spiked**

| Part No.   | Size  |
|------------|-------|
| J180000006 | 6 mm  |
| J180000008 | 8 mm  |
| J180000011 | 11 mm |
| J180000016 | 16 mm |

#### **Bi-Cortical Post 4.5mm**

| Part No.   | Length  |
|------------|---------|
| J181000275 | 27.5 mm |
| J181000300 | 30 mm   |
| J181000325 | 32.5 mm |
| J181000350 | 35 mm   |
| J181000375 | 37.5 mm |
| J181000400 | 40 mm   |
| J181000425 | 42.5 mm |
| J181000450 | 45 mm   |
| J181000475 | 47.5 mm |
| J181000500 | 50 mm   |
| J181000525 | 52.5 mm |
| J181000550 | 55 mm   |
| J181000575 | 57.5 mm |
|            |         |

### **CUFFGRIP -T Suture Anchor**

| Part No.   | Size   |
|------------|--------|
| J165281000 | Ø2.8mm |
| J166351000 | Ø3.5mm |
| J167501000 | Ø5.0mm |