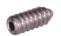

#### **KneeFix T**

| Part No.   | Dia | Length |
|------------|-----|--------|
| J112000720 | 7   | 20mm   |
| J112000820 | 8   | 20mm   |
| J112000920 | 9   | 20mm   |
| J112001020 | 10  | 20mm   |
| J112000725 | 7   | 25mm   |
| J112000825 | 8   | 25mm   |
| J112000925 | 9   | 25mm   |
| J112001025 | 10  | 25mm   |
| J112000730 | 7   | 30mm   |
| J112000830 | 8   | 30mm   |
| J112000930 | 9   | 30mm   |
| J112001030 | 10  | 30mm   |

### **KneeFix P**

| Part No.   | Dia | Length |
|------------|-----|--------|
| J106000723 | 7   | 23mm   |
| J106000823 | 8   | 23mm   |
| J106000728 | 7   | 28mm   |
| J106000828 | 8   | 28mm   |
| J106000928 | 9   | 28mm   |
| J106001028 | 10  | 28mm   |
| J106001128 | 11  | 28mm   |
| J106001228 | 12  | 28mm   |