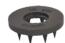

# **Spiked Washer for Cancellous Screw**

| Part No.   | Dia   |
|------------|-------|
| J178000014 | 14 mm |
| 1178000018 | 18 mm |